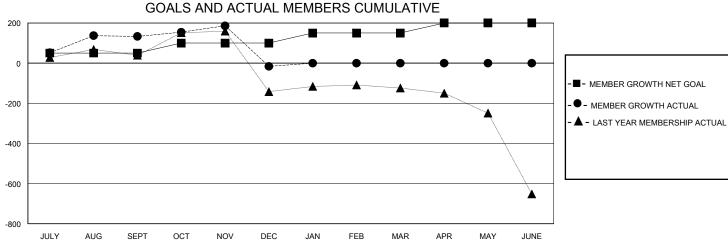

## MONTHLY MEMBERSHIP PROGRESS REPORT

District 321 D

GMT: LOCATION INDIA GMT CA
Clubs Members

|               | Club          | s           |               | Members               |                         |                         |                                                    |  |  |
|---------------|---------------|-------------|---------------|-----------------------|-------------------------|-------------------------|----------------------------------------------------|--|--|
|               | RESULTS FOR   | R 2023-2024 |               | RESULTS FOR 2023-2024 |                         |                         |                                                    |  |  |
| QUARTER       | NEW CLUB GOAL | NEW CLUBS   | DROPPED CLUBS | QUARTER MEN           | IBER GROWTH NET<br>GOAL | MEMBER GROWTH<br>ACTUAL | DROPPED<br>MEMBERS ACTUAL<br>(including transfers) |  |  |
| JULY/AUG/SEPT | 5             | 2           | 1             | JULY/AUG/SEPT         | 50                      | 290                     | 113                                                |  |  |
| OCT/NOV/DEC   | 0             | 4           | 9             | OCT/NOV/DEC           | 50                      | 250                     | 372                                                |  |  |
| JAN/FEB/MAR   | 2             | 0           | 0             | JAN/FEB/MAR           | 50                      | 0                       | 0                                                  |  |  |
| APR/MAY/JUNE  | 3             | 0           | 0             | APR/MAY/JUNE          | 50                      | 0                       | 0                                                  |  |  |