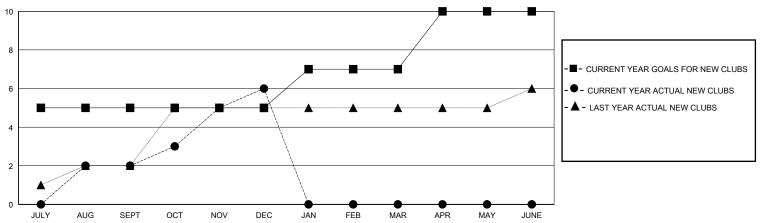

## MONTHLY MEMBERSHIP PROGRESS REPORT

District 321 D

GMT: LOCATION INDIA GMT CA
Clubs Members

|               | Club          | s           |               | Members               |                         |                         |                                                    |  |  |
|---------------|---------------|-------------|---------------|-----------------------|-------------------------|-------------------------|----------------------------------------------------|--|--|
|               | RESULTS FOR   | R 2023-2024 |               | RESULTS FOR 2023-2024 |                         |                         |                                                    |  |  |
| QUARTER       | NEW CLUB GOAL | NEW CLUBS   | DROPPED CLUBS | QUARTER MEN           | IBER GROWTH NET<br>GOAL | MEMBER GROWTH<br>ACTUAL | DROPPED<br>MEMBERS ACTUAL<br>(including transfers) |  |  |
| JULY/AUG/SEPT | 5             | 2           | 1             | JULY/AUG/SEPT         | 50                      | 290                     | 113                                                |  |  |
| OCT/NOV/DEC   | 0             | 4           | 9             | OCT/NOV/DEC           | 50                      | 250                     | 372                                                |  |  |
| JAN/FEB/MAR   | 2             | 0           | 0             | JAN/FEB/MAR           | 50                      | 0                       | 0                                                  |  |  |
| APR/MAY/JUNE  | 3             | 0           | 0             | APR/MAY/JUNE          | 50                      | 0                       | 0                                                  |  |  |